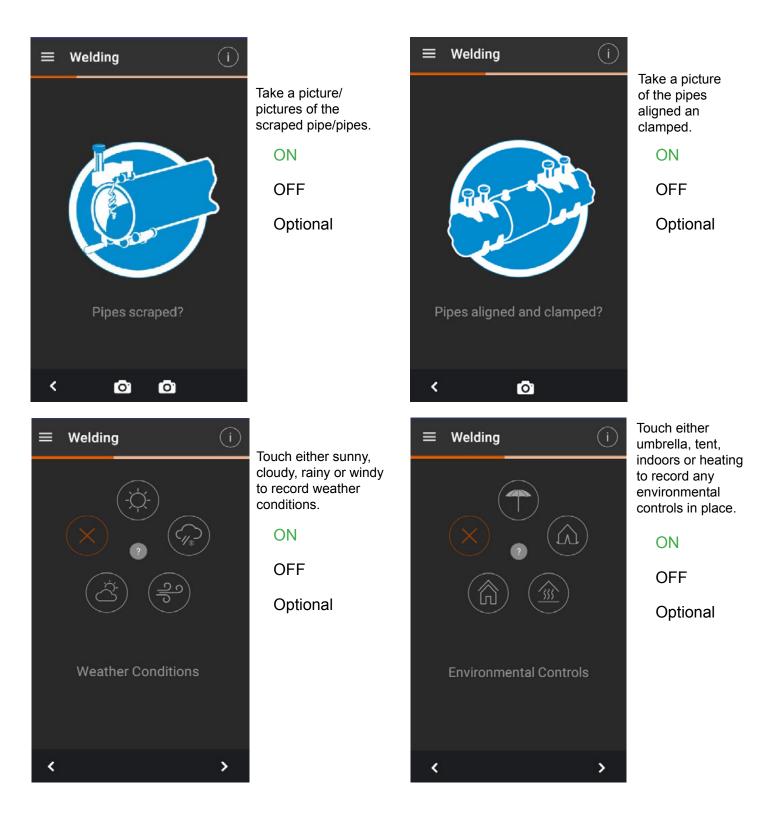

## **SMARTFUSE APP PROFILES**

In this section you can create a profile specific to the data you wish to collect. Select from the options shown for each screen.

ON: The screen will be shown and the user cannot move forward unless an entry has been made.

OFF: The screen will not be shown.

Optional: The screen will be shown but the user can move forward without entering any

Create more than one profile by completing this form multiple times.

Profile name: