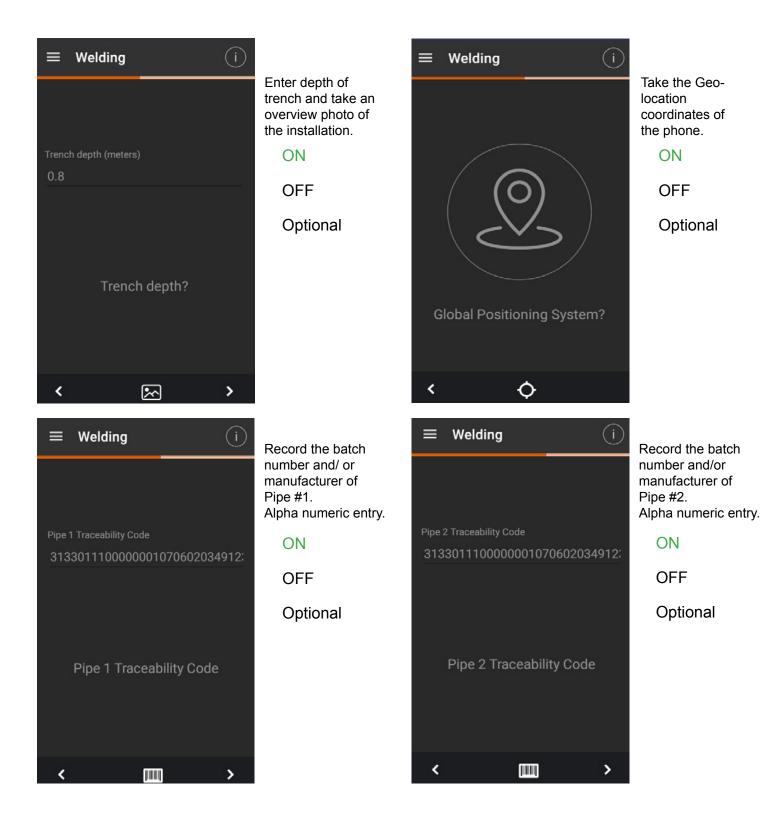

## **SMARTFUSE APP PROFILES**

In this section you can create a profile specific to the data you wish to collect. Select from the options shown for each screen.

ON: The screen will be shown and the user cannot move forward unless an entry has been made.

OFF: The screen will not be shown.

Optional: The screen will be shown but the user can move forward without entering any

Create more than one profile by completing this form multiple times.

Profile name: