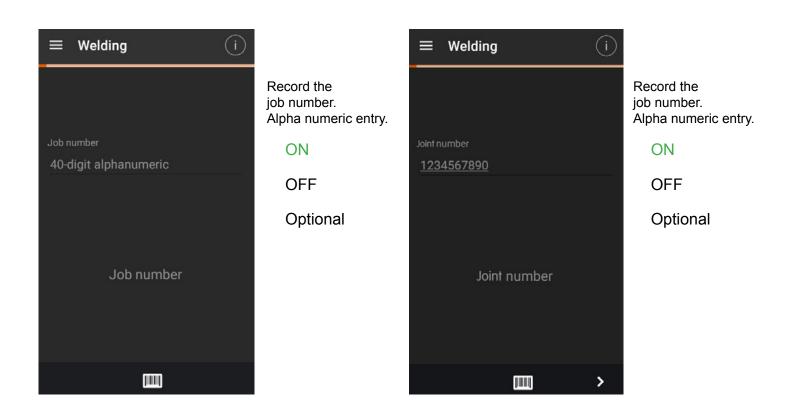

## **SMARTFUSE APP PROFILES**

In this section you can create a profile specific to the data you wish to collect. Select from the options shown for each screen.

ON: The screen will be shown and the user cannot move forward unless an entry has been made.

OFF: The screen will not be shown.

Optional: The screen will be shown but the user can move forward without entering any

Create more than one profile by completing this form multiple times.

Profile name: