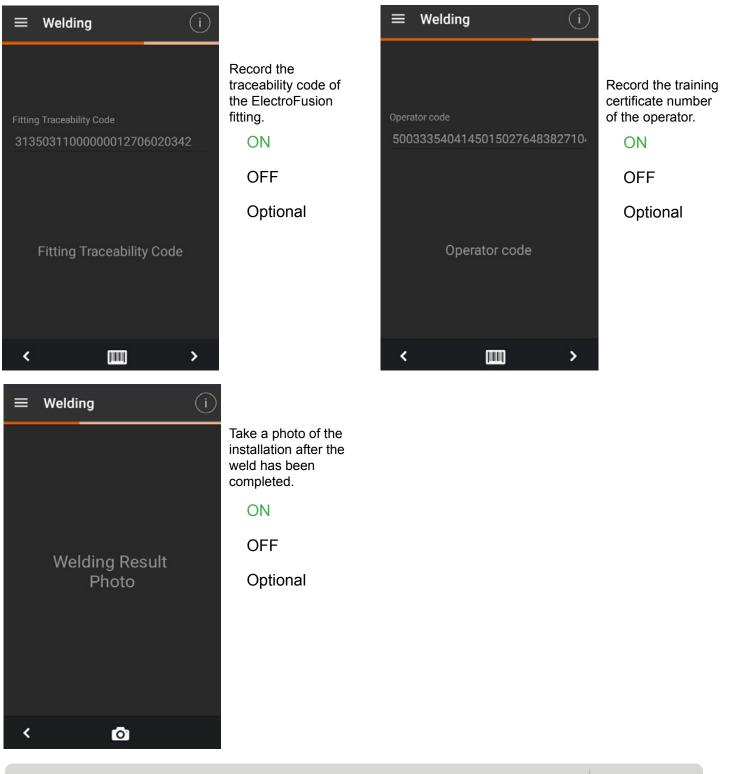

## **SMARTFUSE APP PROFILES**

In this section you can create a profile specific to the data you wish to collect. Select from the options shown for each screen.

ON: The screen will be shown and the user cannot move forward unless an entry has been made.

OFF: The screen will not be shown.

Optional: The screen will be shown but the user can move forward without entering any

Create more than one profile by completing this form multiple times.

Profile name: